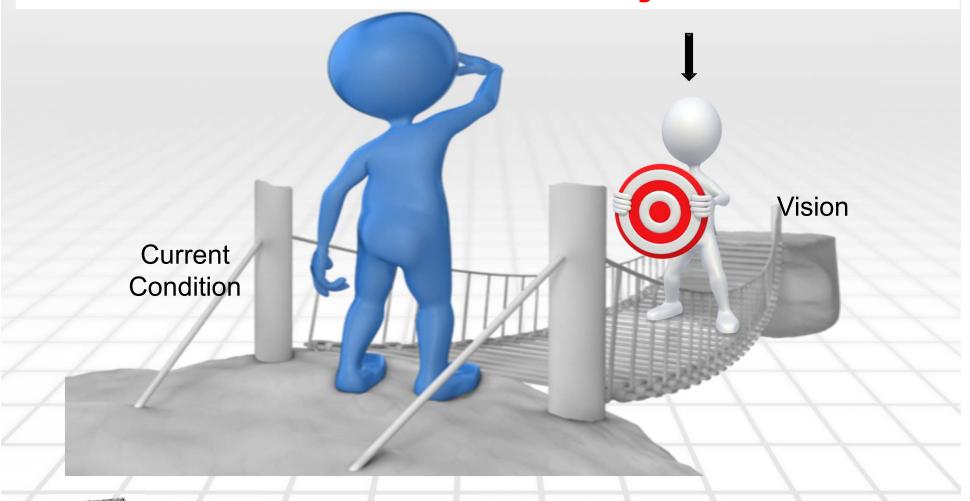

## **Target Condition**

- 1. Grandkids
- 2. Kids
- 3. Husband
- 4. Extended
- 5. MI

- 2. Certifications
- 3. Network
- 4. Class Content
- 5. Speaking

- 2. Hiking
- 3. Ski
- 4. Reading

|                                       |               |                                                             |                                                                |                                                       |                          |                                      |          |                                 | NOTES: FMEA WILL ROLL TO NEXT P | HASE AND | TO COMPLETE F | ORMAL FMEA FO | OR PROPOSED SOLUTIONS ONE FULLY DEVE                | LOPED. TEAM WILL REMAIN INTACT.                                                                     |                                                         |    |   |   |      |
|---------------------------------------|---------------|-------------------------------------------------------------|----------------------------------------------------------------|-------------------------------------------------------|--------------------------|--------------------------------------|----------|---------------------------------|---------------------------------|----------|---------------|---------------|-----------------------------------------------------|-----------------------------------------------------------------------------------------------------|---------------------------------------------------------|----|---|---|------|
| PROJECT NAME PROJECT NO.              |               |                                                             |                                                                |                                                       |                          | ORIGINAL FMEA DATE: 15 DATE REVISED: |          |                                 |                                 |          |               |               |                                                     |                                                                                                     |                                                         |    |   |   |      |
| CALL CENTER MENU CHANGE HB 127        |               |                                                             |                                                                |                                                       | FEBRUARY XXXX Xx-xx-xxxx |                                      |          |                                 |                                 |          |               |               |                                                     |                                                                                                     |                                                         |    |   |   |      |
|                                       | SS EN<br>T    | BUSINESS I<br>G/ FUNCTIO                                    |                                                                | PROJECT<br>SPONSOR<br>KATHY BAKER //                  |                          | APPROVED<br>20 APRIL XXX             | ΥΥ       |                                 | Risk Advisor I                  | KELI     | KV ION        | JES           |                                                     |                                                                                                     |                                                         |    |   |   |      |
| JOI IIV AI                            | NDLIN.        |                                                             |                                                                | RATTI DARLIN                                          | 11-                      | ZO AL INIL XXX                       |          |                                 | I NON AUVISOI                   | \LLI     | 1 301         | VLO           |                                                     |                                                                                                     |                                                         |    |   |   | REV. |
| PROCE<br>STEP<br>COMPON               | or            | FUNCTION                                                    | FAILURE<br>MODE(S)                                             | EFFECTS                                               | SEV<br>S                 | CAUSE(S) OF<br>FAILURE               | осс<br>0 | PREVENTION<br>CONTROLS          | DETECTION<br>CONTROLS           |          | RPN=<br>SxOxD | CRIT =<br>SxO | POSSIBLE<br>PREVENTION<br>ACTION(S)/<br>TARGET DATE | POSSIBLE<br>DETECTION<br>ACTION(S)/<br>TARGET DATE                                                  | ACTION(S)<br>TAKEN/ DATE<br>COMPLETED /<br>NOTES        | s  | 0 |   | pRPN |
| Custom<br>Speaks<br>Account<br>Number | s<br>nt<br>er | To inform the Call Center Agent to source the right account | customer input. No 'cap'<br>number of cyc                      | Multiple asks for input. No 'cap' on number of cycles | cap' on 10 of cycles     | No counting loop                     | 3        | None                            | None                            | 10       | 300           | 30            |                                                     | Implement<br>counting look<br>immediately. Due<br>by 5/1/2012                                       |                                                         | 10 | 3 | 1 | 30   |
|                                       |               |                                                             |                                                                |                                                       |                          | SW failure                           | 2        | Level 4 SW<br>test and<br>debug | Internal checks<br>for bugs     | 2        | 40            | 20            |                                                     |                                                                                                     |                                                         |    |   |   |      |
|                                       |               |                                                             | Wrong<br>interpretation Can't find<br>of the account<br>number |                                                       |                          | Background<br>noise                  | 5        | Sound<br>dampener               | SW & Audio<br>App               | 2        | 60            | 30            |                                                     |                                                                                                     | Unable to improve as main input to RPN is the Severity. |    |   |   |      |
|                                       |               |                                                             |                                                                |                                                       |                          | Customer<br>Stutters                 | 1        | None                            | None                            | 10       | 60            | 6             |                                                     |                                                                                                     |                                                         |    |   |   |      |
|                                       |               |                                                             |                                                                |                                                       |                          | Customer<br>Accent                   | 3        | None                            | None                            | 10       | 180           |               | Anon-Eanglish accents, and top                      | SW checks all interpretations of numbers against the 'accent' base.                                 |                                                         | 6  | 2 | 3 | 36   |
|                                       | (             | Call Center                                                 |                                                                |                                                       |                          |                                      |          |                                 |                                 |          |               |               | after next. (Sept<br>2012)                          |                                                                                                     |                                                         |    |   |   |      |
|                                       |               | Example                                                     |                                                                | 9                                                     |                          | Customer too<br>quite                | 2        | None                            | None                            | 10       | 120           | 12            |                                                     | Expand existing Sound Dampener app to include sound enhancer app. Due in next rDev Phase (May 2012) |                                                         | 6  | 2 | 2 | 24   |
|                                       |               |                                                             |                                                                | Finds wrong<br>account                                | 8                        | Customer<br>Stutters                 | 2        | None                            | None                            | 10       | 160           | 16            |                                                     |                                                                                                     |                                                         |    |   |   |      |
|                                       |               |                                                             |                                                                |                                                       |                          | Customer<br>Accent                   | 2        | None                            | None                            | 10       | 160           | 0             |                                                     | As Above. Cell<br>O15.                                                                              |                                                         | 6  | 2 | 3 | 36   |
|                                       |               |                                                             |                                                                |                                                       |                          | Customer too<br>quiet                | 3        | None                            | None                            | 10       | 240           | 24            |                                                     |                                                                                                     |                                                         |    |   |   |      |