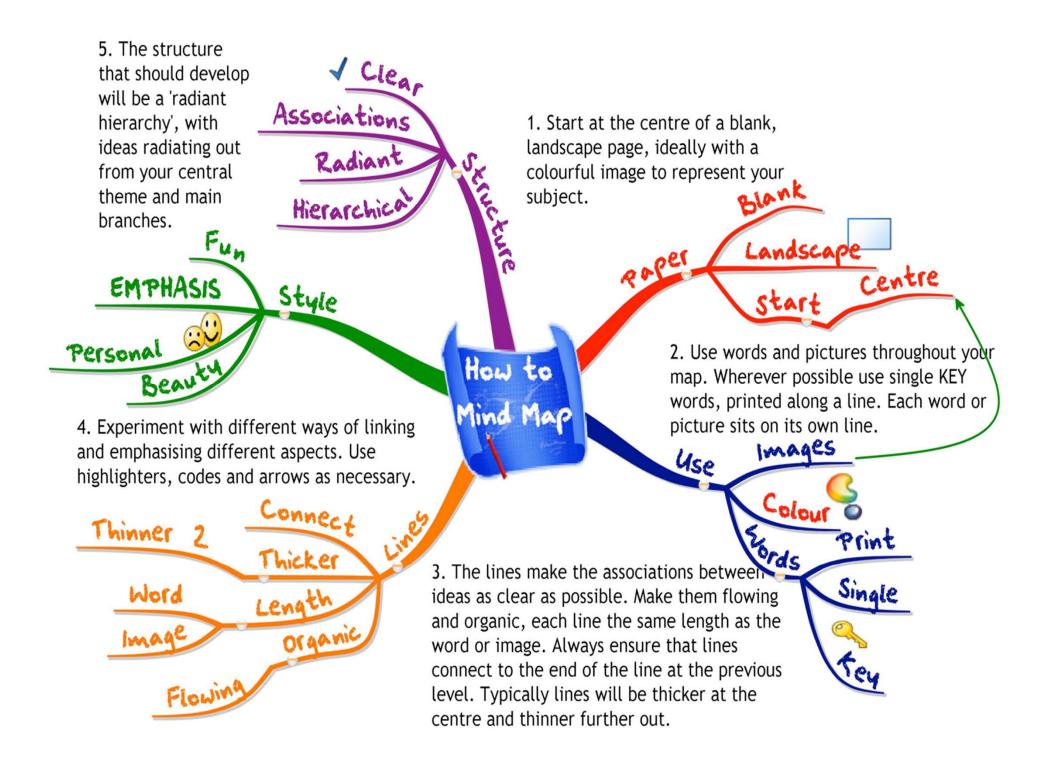

## What Stops Us From Succeeding?

- 1. Not knowing specifically what we want
- 2. Not understanding where we are and what got us here
- 3. Not having a plan for change
- 4. Lack of accountability in execution